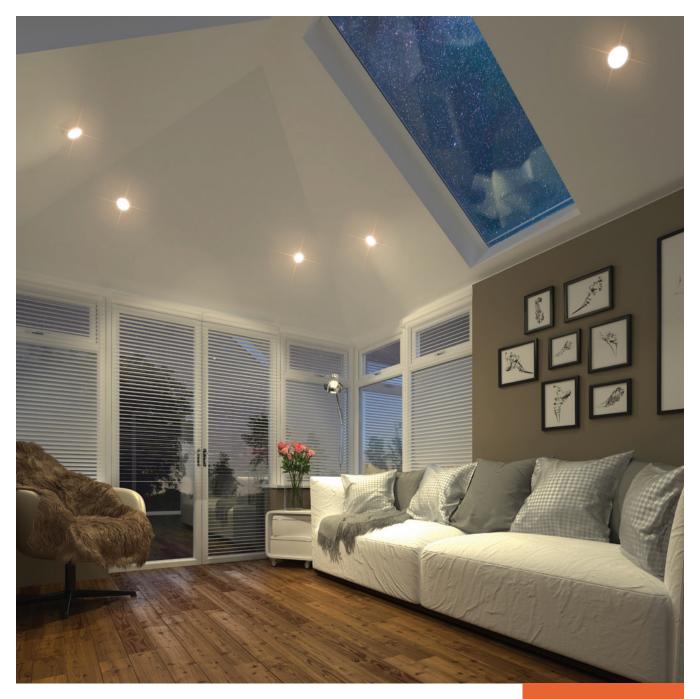

# Introducing the Guardian Downlight

This fire-rated dimmable downlight is the ideal solution for the Guardian Solid Roof

Ticks all the boxes

## Superior Interior Lighting Solution

### **Guardian Downlight**

These top of the range downlights require no ventilation, the ultra slim design makes it ideal for low void depths so they are the perfect solution for the Guardian Solid Roof.

They are fitted without the need to penetrate the 25mm insulation layer and vapour barrier eliminating any drafts. The LED unit produces little heat so will not overheat in the cavity.

| Downlight Technical Specification |                       |
|-----------------------------------|-----------------------|
| Light Source                      | LED                   |
| Dimmable                          | Yes                   |
| Max Wattage                       | 9W                    |
| Lumens                            | 460                   |
| Voltage                           | 240                   |
| Fire Rating                       | 30, 60 and 90 minutes |
| Hours                             | 30000                 |
| Beam Angle                        | 120 Degrees           |
| Weight                            | 0.37 kg               |
| Diameter                          | 110mm                 |
| Projection                        | 2mm                   |
| Min Ceiling Void                  | 75mm                  |
| Finish                            | Satin nickel or white |
| Cut Out                           | 97mm                  |