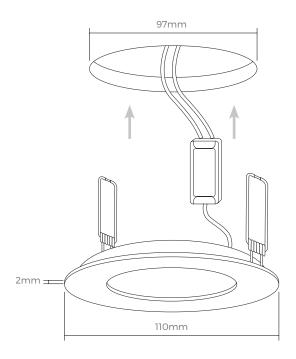

They are fitted without the need to penetrate the 25mm insulation layer and vapour barrier eliminating any drafts. The LED unit produces little heat so will not overheat in the cavity.

| Downlight Technical Specification |                       |
|-----------------------------------|-----------------------|
| Light Source                      | LED                   |
| Dimmable                          | Yes                   |
| Max Wattage                       | 9W                    |
| Lumens                            | 460                   |
| Voltage                           | 240                   |
| Fire Rating                       | 30, 60 and 90 minutes |
| Hours                             | 30000                 |
| Beam Angle                        | 120 Degrees           |
| Weight                            | 0.37 kg               |
| Diameter                          | 110mm                 |
| Projection                        | 2mm                   |
| Min Ceiling Void                  | 75mm                  |
| Finish                            | Satin nickel or white |
| Cut Out                           | 97mm                  |