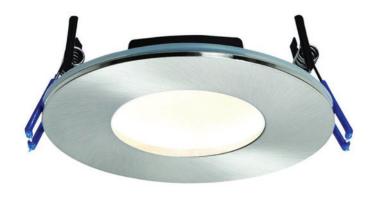

### **Guardian Downlight**

These top of the range downlights require no ventilation, the ultra slim design makes it ideal for low void depths so they are the perfect solution for the Guardian Solid Roof.

They are fitted without the need to penetrate the 25mm insulation layer and vapour barrier eliminating any drafts. The LED unit produces little heat so will not overheat in the cavity.

| Downlight Technical Specification |                       |
|-----------------------------------|-----------------------|
| Light Source                      | LED                   |
| Dimmable                          | Yes                   |
| Max Wattage                       | 9W                    |
| Lumens                            | 460                   |
| Voltage                           | 240                   |
| Fire Rating                       | 30, 60 and 90 minutes |
| Hours                             | 30000                 |
| Beam Angle                        | 120 Degrees           |
| Weight                            | 0.37 kg               |
| Diameter                          | 110mm                 |
| Projection                        | 2mm                   |
| Min Ceiling Void                  | 75mm                  |
| Finish                            | Satin nickel or white |
| Cut Out                           | 97mm                  |